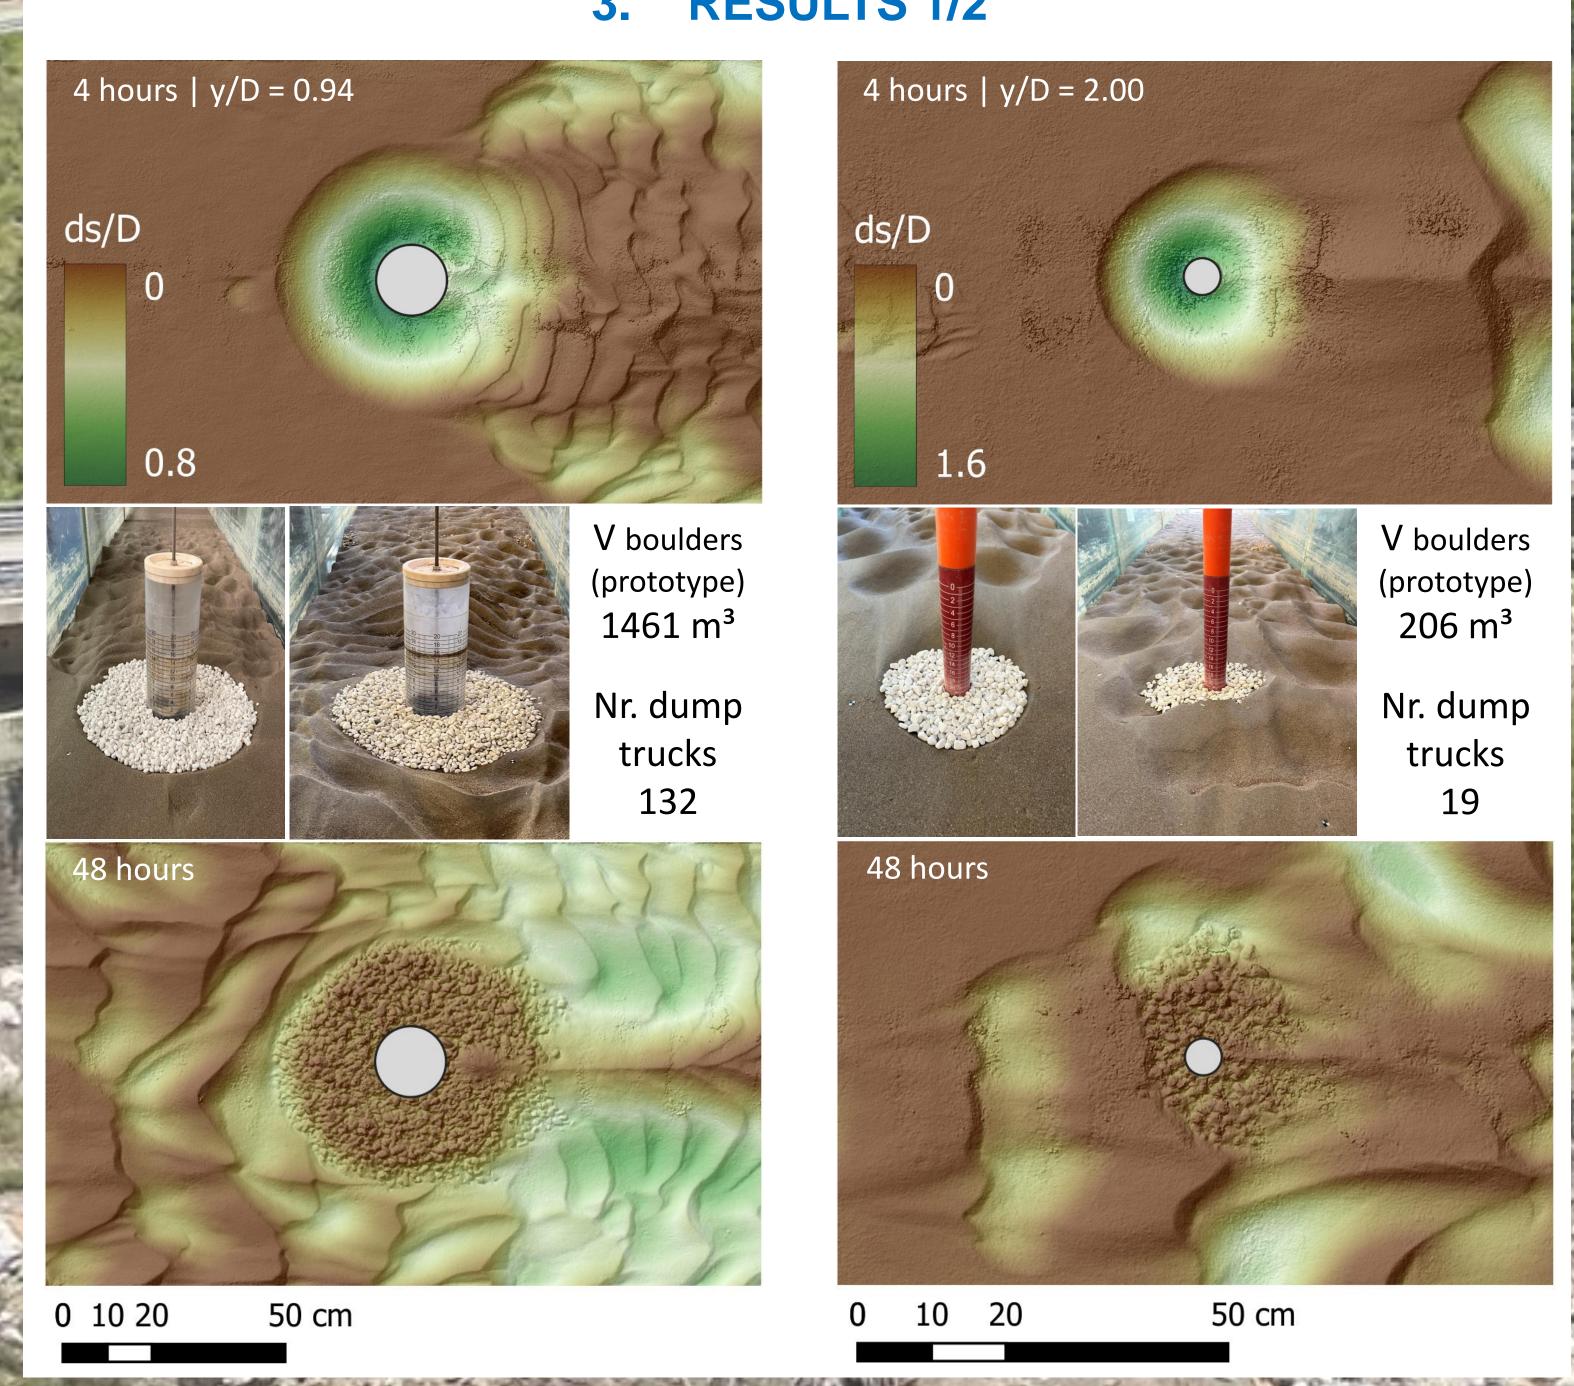

In Italy bridges rebuilded after 2nd world war has been characterized by large pneumatic caisson, and only after 1960 the use of pile foundations has been widely adopted.

Many bridges realized in the past are actually still working thanks to the ancient custom of filling the initial scour around bridge piers and abutments with launchable stones after each relevant flood event

Zevio bridge, Verona, Italy

**RESULTS 1/2** 3.

Acknowledgements. This study was supported by FABRE - "Research consortium for the evaluation and monitoring of bridges, viaducts and other structures" (www.consorziofabre.it/en) through the project "M.Hy.Bridge - Modeling Hydraulic risk at Bridges". Any opinion expressed in the paper does not necessarily reflect the view of the funder.