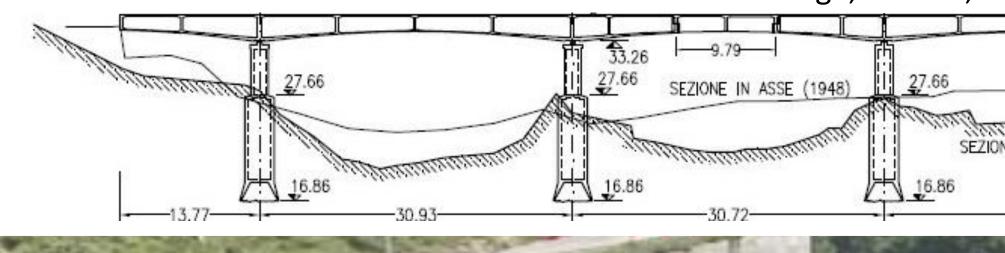

AIR LOCH

CONCRETE BUCKE

Priula bridge, Piave river, Susegana (TV), Italy

Along the time, the rip-rap deepens in sand/silt riverbed material, assuming an inverted **conical shape**.

| aly an inverted <b>conical snape.</b>                  |                                                                                                                                                                                                                                                                                                                                                                                                                                                                                                                                                                                                                                                                                                                                                                                                                                                                                                                                                                                                                                                                                                                                                                                                                                                                                                                                                                                                                                                                                                                                                                                                                                                                                                                                                                                                                                                                                                                                                                                                                                                                                                                                                                                                                                                                                                                                                                                                                                                                                                                                                                                                                                                                                                                                                                                                                                        | ANCHOR<br>COLLAR      |
|--------------------------------------------------------|----------------------------------------------------------------------------------------------------------------------------------------------------------------------------------------------------------------------------------------------------------------------------------------------------------------------------------------------------------------------------------------------------------------------------------------------------------------------------------------------------------------------------------------------------------------------------------------------------------------------------------------------------------------------------------------------------------------------------------------------------------------------------------------------------------------------------------------------------------------------------------------------------------------------------------------------------------------------------------------------------------------------------------------------------------------------------------------------------------------------------------------------------------------------------------------------------------------------------------------------------------------------------------------------------------------------------------------------------------------------------------------------------------------------------------------------------------------------------------------------------------------------------------------------------------------------------------------------------------------------------------------------------------------------------------------------------------------------------------------------------------------------------------------------------------------------------------------------------------------------------------------------------------------------------------------------------------------------------------------------------------------------------------------------------------------------------------------------------------------------------------------------------------------------------------------------------------------------------------------------------------------------------------------------------------------------------------------------------------------------------------------------------------------------------------------------------------------------------------------------------------------------------------------------------------------------------------------------------------------------------------------------------------------------------------------------------------------------------------------------------------------------------------------------------------------------------------------|-----------------------|
| 27.66<br>27.66<br>INE A MONTE (1998)<br>16.86<br>10.51 | FLOW<br>FLOW<br>FLOW<br>FLOW<br>FLOW<br>FLOW<br>FLOW<br>FLOW<br>FLOW<br>FLOW<br>FLOW<br>FLOW<br>FLOW<br>FLOW<br>FLOW<br>FLOW<br>FLOW<br>FLOW<br>FLOW<br>FLOW<br>FLOW<br>FLOW<br>FLOW<br>FLOW<br>FLOW<br>FLOW<br>FLOW<br>FLOW<br>FLOW<br>FLOW<br>FLOW<br>FLOW<br>FLOW<br>FLOW<br>FLOW<br>FLOW<br>FLOW<br>FLOW<br>FLOW<br>FLOW<br>FLOW<br>FLOW<br>FLOW<br>FLOW<br>FLOW<br>FLOW<br>FLOW<br>FLOW<br>FLOW<br>FLOW<br>FLOW<br>FLOW<br>FLOW<br>FLOW<br>FLOW<br>FLOW<br>FLOW<br>FLOW<br>FLOW<br>FLOW<br>FLOW<br>FLOW<br>FLOW<br>FLOW<br>FLOW<br>FLOW<br>FLOW<br>FLOW<br>FLOW<br>FLOW<br>FLOW<br>FLOW<br>FLOW<br>FLOW<br>FLOW<br>FLOW<br>FLOW<br>FLOW<br>FLOW<br>FLOW<br>FLOW<br>FLOW<br>FLOW<br>FLOW<br>FLOW<br>FLOW<br>FLOW<br>FLOW<br>FLOW<br>FLOW<br>FLOW<br>FLOW<br>FLOW<br>FLOW<br>FLOW<br>FLOW<br>FLOW<br>FLOW<br>FLOW<br>FLOW<br>FLOW<br>FLOW<br>FLOW<br>FLOW<br>FLOW<br>FLOW<br>FLOW<br>FLOW<br>FLOW<br>FLOW<br>FLOW<br>FLOW<br>FLOW<br>FLOW<br>FLOW<br>FLOW<br>FLOW<br>FLOW<br>FLOW<br>FLOW<br>FLOW<br>FLOW<br>FLOW<br>FLOW<br>FLOW<br>FLOW<br>FLOW<br>FLOW<br>FLOW<br>FLOW<br>FLOW<br>FLOW<br>FLOW<br>FLOW<br>FLOW<br>FLOW<br>FLOW<br>FLOW<br>FLOW<br>FLOW<br>FLOW<br>FLOW<br>FLOW<br>FLOW<br>FLOW<br>FLOW<br>FLOW<br>FLOW<br>FLOW<br>FLOW<br>FLOW<br>FLOW<br>FLOW<br>FLOW<br>FLOW<br>FLOW<br>FLOW<br>FLOW<br>FLOW<br>FLOW<br>FLOW<br>FLOW<br>FLOW<br>FLOW<br>FLOW<br>FLOW<br>FLOW<br>FLOW<br>FLOW<br>FLOW<br>FLOW<br>FLOW<br>FLOW<br>FLOW<br>FLOW<br>FLOW<br>FLOW<br>FLOW<br>FLOW<br>FLOW<br>FLOW<br>FLOW<br>FLOW<br>FLOW<br>FLOW<br>FLOW<br>FLOW<br>FLOW<br>FLOW<br>FLOW<br>FLOW<br>FLOW<br>FLOW<br>FLOW<br>FLOW<br>FLOW<br>FLOW<br>FLOW<br>FLOW<br>FLOW<br>FLOW<br>FLOW<br>FLOW<br>FLOW<br>FLOW<br>FLOW<br>FLOW<br>FLOW<br>FLOW<br>FLOW<br>FLOW<br>FLOW<br>FLOW<br>FLOW<br>FLOW<br>FLOW<br>FLOW<br>FLOW<br>FLOW<br>FLOW<br>FLOW<br>FLOW<br>FLOW<br>FLOW<br>FLOW<br>FLOW<br>FLOW<br>FLOW<br>FLOW<br>FLOW<br>FLOW<br>FLOW<br>FLOW<br>FLOW<br>FLOW<br>FLOW<br>FLOW<br>FLOW<br>FLOW<br>FLOW<br>FLOW<br>FLOW<br>FLOW<br>FLOW<br>FLOW<br>FLOW<br>FLOW<br>FLOW<br>FLOW<br>FLOW<br>FLOW<br>FLOW<br>FLOW<br>FLOW<br>FLOW<br>FLOW<br>FLOW<br>FLOW<br>FLOW<br>FLOW<br>FLOW<br>FLOW<br>FLOW<br>FLOW<br>FLOW<br>FLOW<br>FLOW<br>FLOW<br>FLOW<br>FLOW<br>FLOW<br>FLOW<br>FLOW<br>FLOW<br>FLOW<br>FLOW<br>FLOW<br>FLOW<br>FLOW<br>FLOW<br>FLOW<br>FLOW<br>FLOW<br>FLOW<br>FLOW<br>FLOW<br>FLOW<br>FLOW<br>FLOW<br>FLOW<br>FLOW<br>FLOW<br>FLOW<br>FLOW<br>FLOW<br>FLOW<br>FLOW<br>FLOW<br>FLOW<br>FLOW<br>FLOW<br>FLOW<br>FLOW<br>FLOW<br>FLOW<br>FLOW<br>FLOW<br>FLOW<br>FLOW<br>FLOW<br>FLOW<br>FLOW<br>FLOW<br>FLOW<br>FLOW<br>FLOW<br>FLOW<br>FLOW<br>FLOW<br>FLOW<br>FLOW<br>FLOW<br>FLOW<br>FLOW<br>FLOW<br>FLOW<br>FLOW<br>FLOW<br>FLOW<br>FLOW<br>FLOW<br>FLOW<br>FLOW<br>FLOW<br>FLOW<br>FLOW<br>FLOW<br>FLOW<br>FLOW<br>FLOW<br>FLOW F | ed<br>CUTTING<br>EDGE |