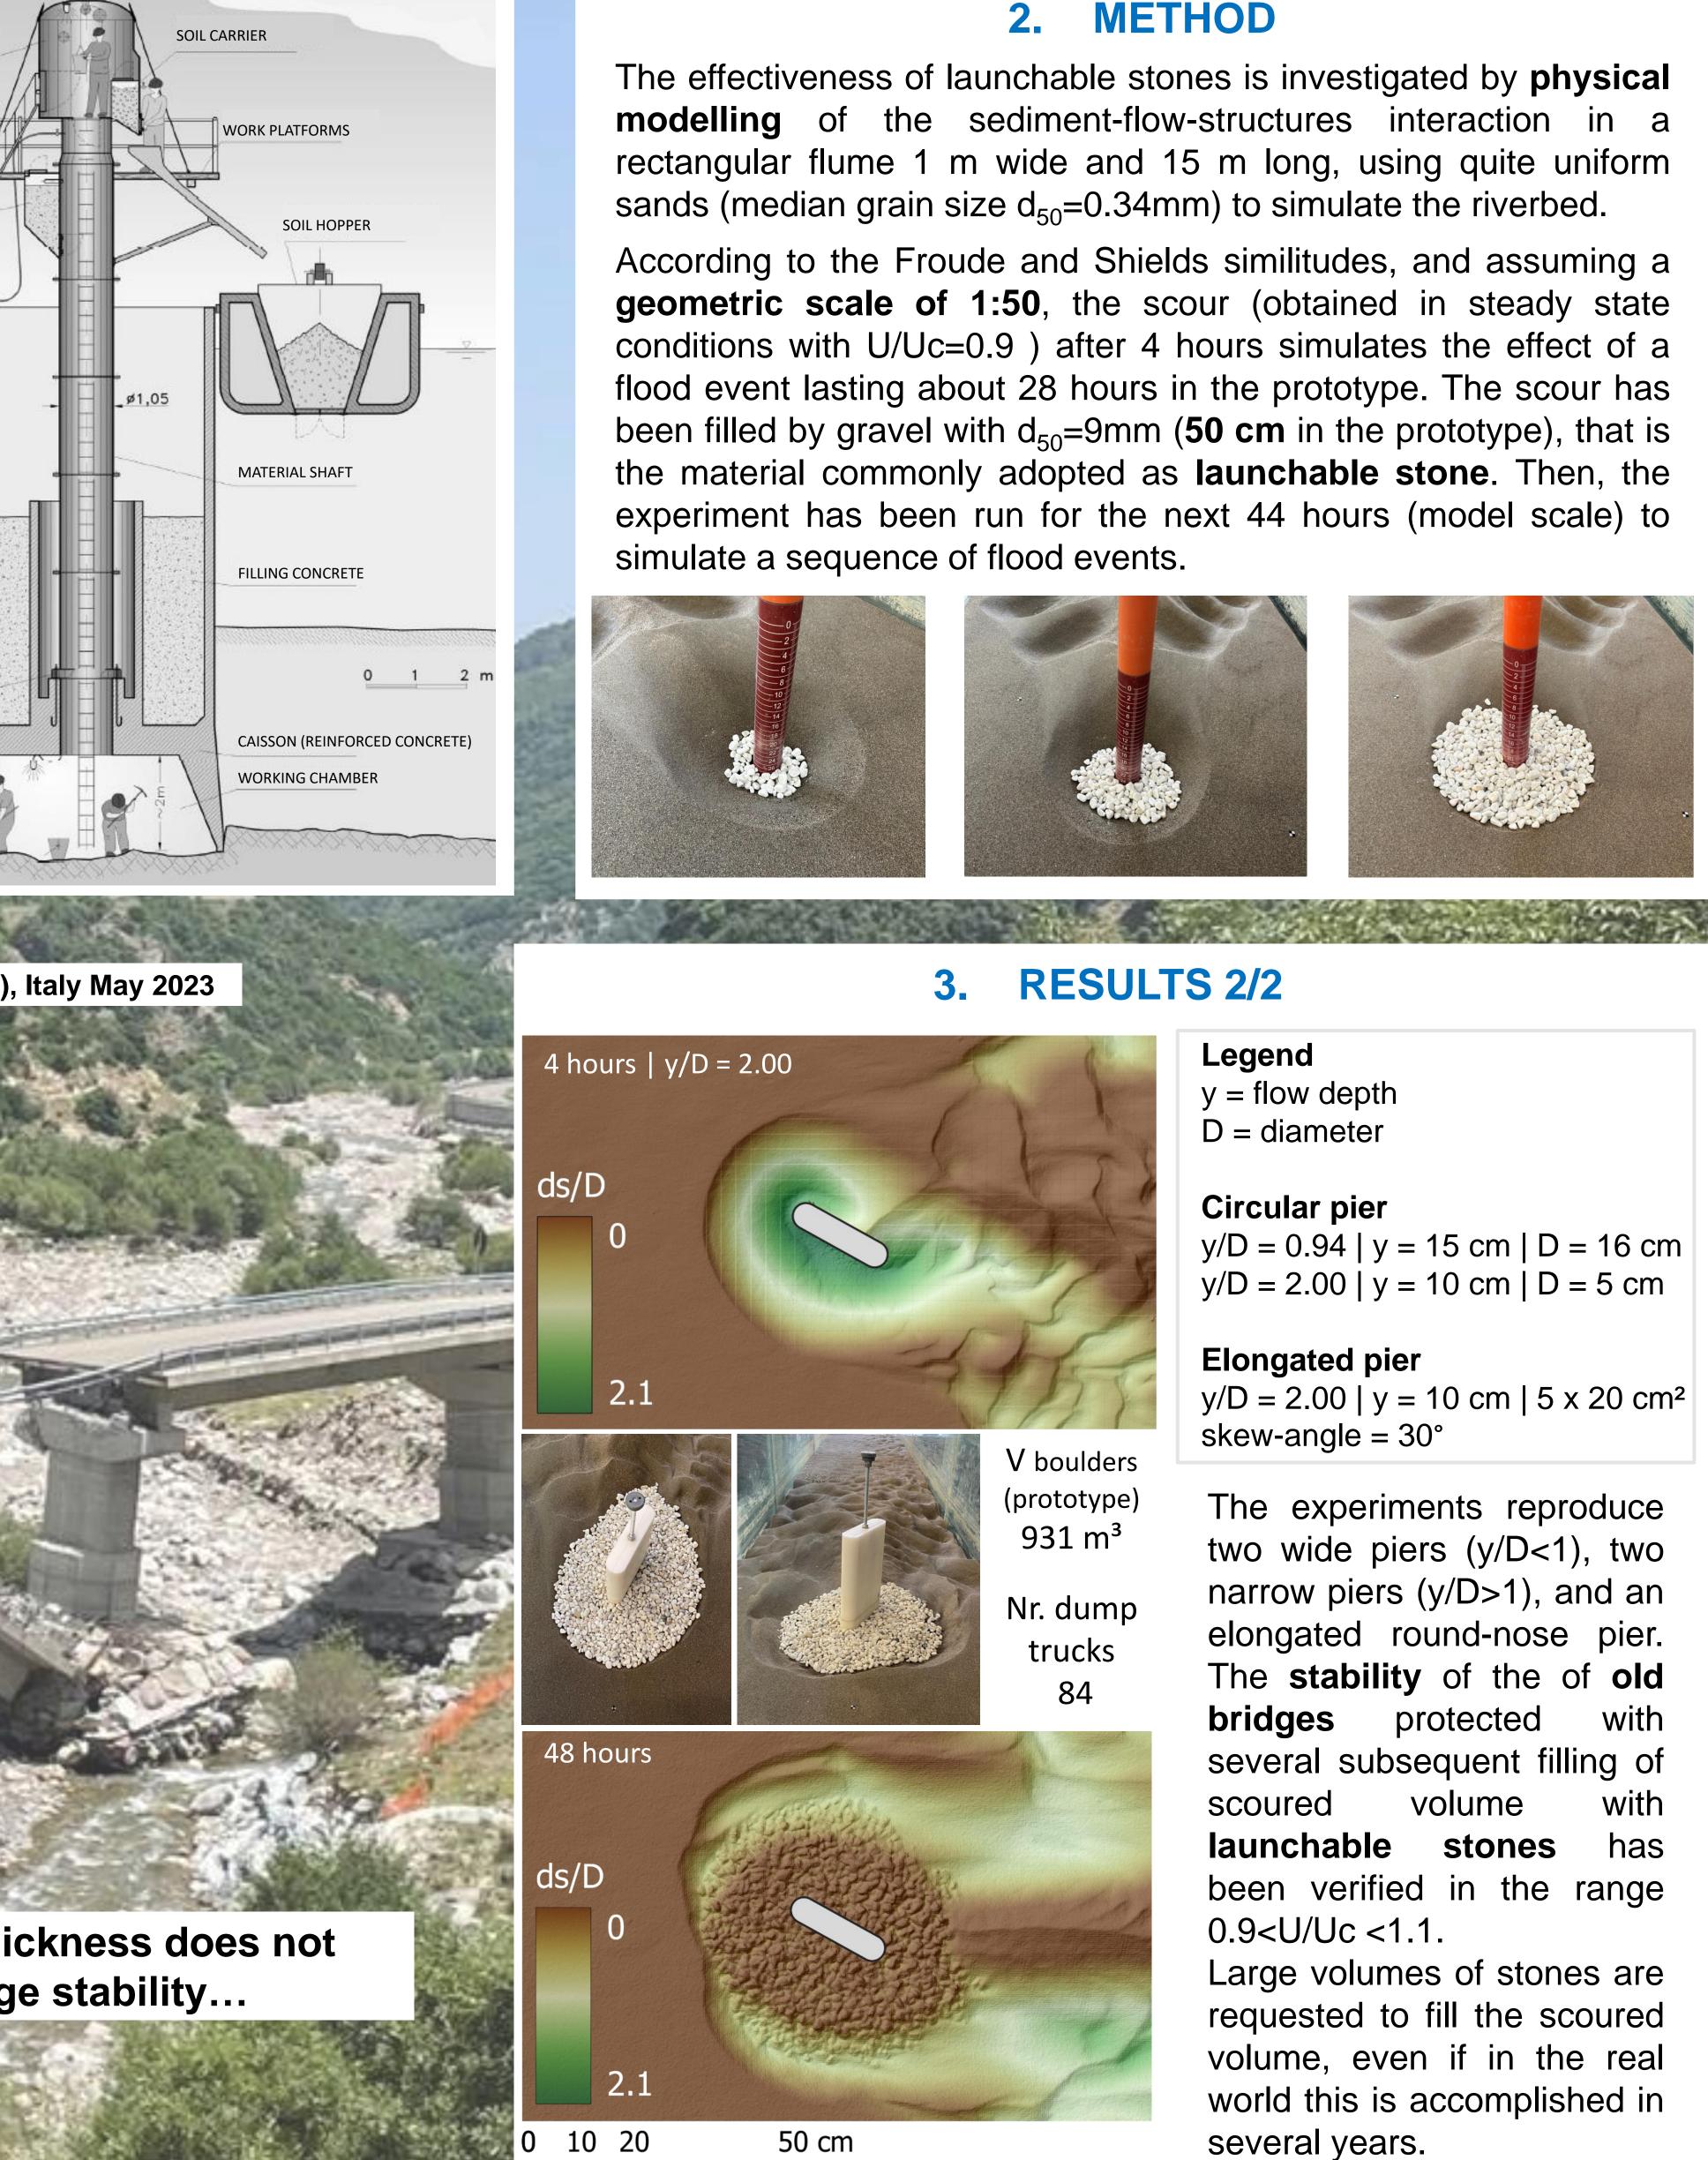

Trionto bridge, Longobucco (CS), Italy May 2023

A mattress of limited thickness does not guarantee the bridge stability...